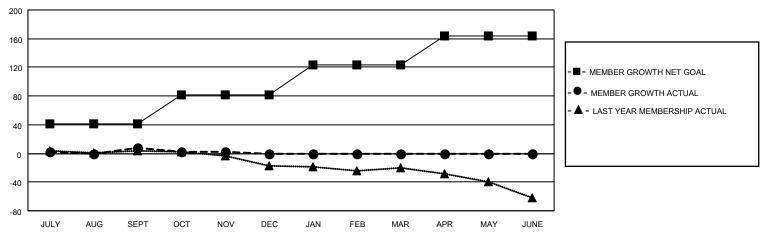

#### GOALS AND ACTUAL MEMBERS CUMULATIVE

| DROPPED CLUBS: 0 |    | 26 CLUBS OF 56 ADDED 1 OR<br>MORE NEW MEMBERS | GENDER DISTRIBUTION                |                              |  |
|------------------|----|-----------------------------------------------|------------------------------------|------------------------------|--|
|                  |    | INONE NEW MEMBERS                             | MALE<br>FEMALE                     | 743 (67.24%)<br>362 (32.76%) |  |
| DROPPED MEMBERS  |    |                                               | NON BINARY<br>PREFER NOT TO ANSWER | 0 (0.00%)                    |  |
| DECEASED         | 5  |                                               | THE ERMOTTO AMOWER                 | 0 (0.0070)                   |  |
| CLUB CANCELLED   | 0  | CLICK HERE FOR CUMULATIVE                     | TOTAL FAMILY UNIT MEMBERS          | 122                          |  |
| OTHER            | 46 | MEMBERSHIP DATA                               |                                    |                              |  |
| TOTAL            | 51 |                                               | FAMILY MEMBERS PAYING HA           | LF DUES 61                   |  |

Results as of: 11/30/2022